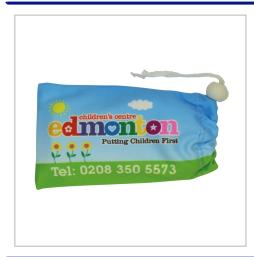

## **Microfiber Phone Pouches**

240GSM POLYESTER/POLYAMIDE MICROFIBRE POUCH FOR SUNGLASSES.COMPLETE WITH DRAWSTRING AND LOCKING TOGGLE.FULL COLOUR DYE-SUBLIMATION PRINT ALL OVER THE OUTSIDE.THE STANDARD SIZE IS 130MM X 75MM, BUT BESPOKE SIZES ARE AVAILABLE ON REQUEST.