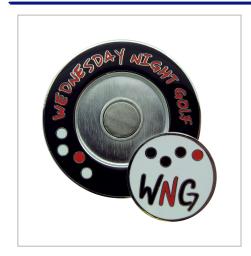

## **Magnetic Ball Marker With Holder**

EXECUTIVE 2-PIECE BALL MARKER COMPLETE WITH ENAMELLED MAGNETIC HOLDER.WHEN LOOKING FOR A PREMIUM BALL MARKER FOR THE CORPORATE GOLFER THIS IS THE PERFECT CHOICE.CHOICE OF PLATINGS. ENAMELLED UP TO 4 COLOURS AS STANDARD. MIN. 100PCS.ALSO AVAILABLE IN SOFT ENAMEL AND METAL RELIEF.

| FITTING                | 24mm Ball Marker                                             |
|------------------------|--------------------------------------------------------------|
| BRANDING METHOD        | Enamelled                                                    |
| MATERIAL               | Zinc Alloy                                                   |
| COLOURS                | 1 Enamel Colour as standard                                  |
| SIZE                   | 36 mm diameter - 5 mm thick, with a 24mm marker - 2 mm thick |
| PRINT AREA             | Dependant on design                                          |
| UNIT WEIGHT            | 0.038kg                                                      |
| MOQ                    | 100                                                          |
| PACKING                | Individually poly bagged                                     |
| CARTON QUANTITY        | 500pcs                                                       |
| CARTON WEIGHT          | 19kg                                                         |
| CARTON DIMENSIONS      | 35x35x30cm                                                   |
| ARTWORK                | Required in any vectorised file format                       |
| PRODUCTION PROOF       | Visuals supplied within 24 hours                             |
| PRE PRODUCTION SAMPLE  | Approx 2 weeks from artwork approval                         |
| BULK TURNAROUND        | Approx 3 weeks from artwork approval                         |
| COMMODITY CODE         | 9506390000                                                   |
| COUNTRY OF MANUFACTURE | China                                                        |