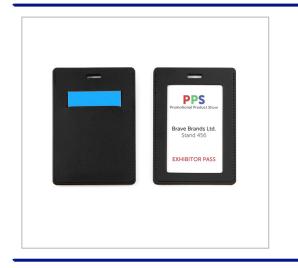

## Portrait ID Card Holder In A Choice Of 20 Colours In Vegan Matt Velvet Torino.

| PORTRAIT ID CARD HOLDER FOR A LANYARD OR CLIP, WITH A |
|-------------------------------------------------------|
| CARD SLOT TO THE REAR., FINISHED IN MATT VELVET, SOFT |
| TOUCH TORINO VEGAN PU IN A CHOICE OF 19 COLOURS, EACH |
| WITH A UNIQUE COLOUR CHANGE WHEN EMBOSSED.            |
| PRODUCT FEATURES INCLUDE - TURNED AND STITCHED        |
| EDGES, CLEAR WINDOW TO SHOW YOUR ID CARD OR SEASON    |
| TICKET, SLOT TO REAR TO HOLD A CREDIT OR SWIPE CARD,  |
| LARGE BRANDING AREA TO REAR.                          |