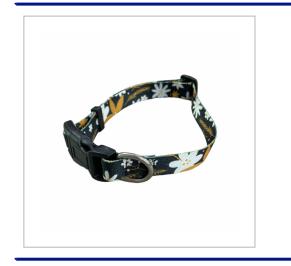

## **Recycled PET Dog Collar**

RECYCLED PET DOG COLLARS ARE SUPPLIED WITH A NICKEL PLATED D-RING, PLASTIC BUCKLE AND ADJUSTER.DYE SUBLIMATED TO BOTH SIDES AS STANDARD.MOQ OF JUST 200PCS.

| BRANDING METHOD        | Dye Sublimation                        |
|------------------------|----------------------------------------|
| FITTING                | Dog Clip                               |
| MATERIAL               | Recycled PET                           |
| COLOURS                | Full Colour Print                      |
| SIZE                   | 500mm x 20mm collar, 1.5mm thick       |
| PRINT AREA             | All Over                               |
| UNIT WEIGHT            | 0.044kg                                |
| MOQ                    | 200                                    |
| PACKING                | Individually Poly Bagged               |
| CARTON QUANTITY        | 250pcs                                 |
| CARTON WEIGHT          | 11kg                                   |
| CARTON DIMENSIONS      | 50x30x30cm                             |
| ARTWORK                | Required in any vectorised file format |
| PRODUCTION PROOF       | Visuals supplied within 24 hours       |
| PRE PRODUCTION SAMPLE  | Approx 3 weeks from artwork approval   |
| BULK TURNAROUND        | Approx 4 weeks from artwork approval   |
| COMMODITY CODE         | 4201000090                             |
| COUNTRY OF MANUFACTURE | China                                  |