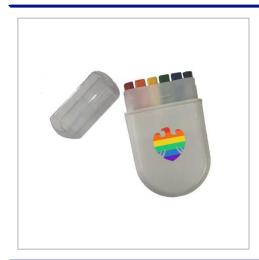

## **Rainbow Face Paint**

SHOW OFF YOUR COLOURS WITH THESE EASY TO APPLY FACE PAINT, IT'S POCKET SIZED MAKING IT EASY TO TAKE ANYWHEREISHELF LIFE OF 2 YEARS.FULL COLOUR PRINT AS STANDARD.MOQ OF 100PCS.