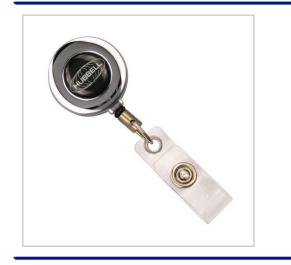

## **Metal Pull Reels**

PULL REELS ARE AN EXCELLENT WAY TO DISPLAY SECURITY PASSES AND USE SWIPE CARDS WITH EASE.OPTION OF DIRECT PRINT OR A CUSTOM DECAL. SINGLE COLOUR UP TO FULL COLOUR PRINT.CHOICE OF FITMENTS AVAILABLE.

| MATERIAL               | Metal                                  |
|------------------------|----------------------------------------|
| FITTING                | Plastic Strap & Belt Clip on reverse   |
| BRANDING METHOD        | Domed decal                            |
| COLOURS                | Shiny Silver                           |
| SIZE                   | 28mm diameter                          |
| PRINT AREA             | 16mm diameter                          |
| UNIT WEIGHT            | 0.0235kg                               |
| MOQ                    | 100                                    |
| PACKING                | Individually poly bagged               |
| CARTON QUANTITY        | 1000pcs                                |
| CARTON WEIGHT          | 24kg                                   |
| CARTON DIMENSIONS      | 50x35x20cm                             |
| ARTWORK                | Required in any vectorised file format |
| PRODUCTION PROOF       | Visuals supplied within 24 hours       |
| PRE PRODUCTION SAMPLE  | Approx 2 weeks from artwork approval   |
| BULK TURNAROUND        | Approx 3 weeks from artwork approval   |
| COMMODITY CODE         | 7117110000                             |
| COUNTRY OF MANUFACTURE | China                                  |