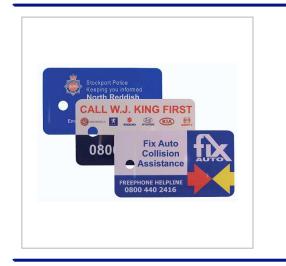

## **Mini Plastic Key Fobs**

PRINTED MINI PLASTIC CARDS ARE SUPPLIED WITH A PUNCHED HOLE TO ATTACH A KEYRING FITMENT IF NEEDED.THEY ARE PRINTED FULL COLOUR BOTH SIDES AS STANDARD.THE SPLIT RING CAN BE SUPPLIED ATTACHED OR LOOSE.