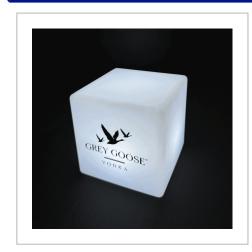

## **LED Light Box**

UNLEASH THE POWER OF LIGHT WITH OUR LED CUBE!
ILLUMINATE YOUR BRAND WITH DYNAMIC COLOURS. ELEVATE
YOUR MARKETING WITH THIS CAPTIVATING CUBE THAT SHINES
A SPOTLIGHT ON YOUR MESSAGE, LEAVING A LASTING
IMPRESSION.

| BRANDING METHOD        | 1 Colour print - 1 side                |
|------------------------|----------------------------------------|
| FITTING                | Remote Control, Charging Cable         |
| MATERIAL               | PE                                     |
| COLOURS                | White with 16 LED Colours              |
| SIZE                   | 10cm / 15cm / 20cm                     |
| PRINT AREA             | Dependant on size                      |
| UNIT WEIGHT            | 0.41kg (based on 10cm)                 |
| MOQ                    | 1                                      |
| PACKING                | Standard Box                           |
| CARTON QUANTITY        | 27pcs                                  |
| CARTON WEIGHT          | 11kg (based on 10cm)                   |
| CARTON DIMENSIONS      | 34x34x40cm                             |
| ARTWORK                | Required in any vectorised file format |
| PRODUCTION PROOF       | Visuals supplied within 24 hours       |
| PRE PRODUCTION SAMPLE  | Approx 2 weeks from artwork approval   |
| BULK TURNAROUND        | Approx 3 weeks from artwork approval   |
| COMMODITY CODE         | 9405690000                             |
| COUNTRY OF MANUFACTURE | China                                  |