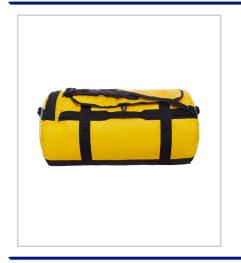

## The North Face Base Camp Duffel (Large)

| METHOD     | Screen Printing / Transfer Print / Embroidery |
|------------|-----------------------------------------------|
| PRINT AREA |                                               |
| MATERIAL   | Various                                       |
| COLOURS    | Black                                         |
| SIZES      | Various                                       |

KNOWN AND LOVED AROUND THE WORLD FOR ITS RUGGED DURABILITY, THE ORIGINAL BOMBER EXPEDITION DUFFEL IS NOW EVEN BETTER THAN EVER. NEW FEATURES INCLUDE A SIDE ZIPPERED POCKET FOR STASHING A PHONE OR TRAVEL DOCUMENTS, ERGONOMICALLY IMPROVED DETACHABLE, ADJUSTABLE, ALPINE-CUT SHOULDER STRAPS, AND NEW PADDED SIDE HANDLES THAT MAKE IT EVEN EASIER TO CARRY OR DRAG HEAVY LOADS. MEANWHILE, THE DURABLE LAMINATE BALLISTIC NYLON CONSTRUCTION IS AS TOUGH AND DEPENDABLE AS EVER. READ THE FULL PRODUCT FEATURE LIST BELOW